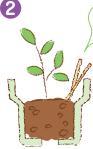

### 植之方

ブルーベリー の土を鉢の半 分まで入れ、苗 をポットから出 して、土の上に 置きます。

わりばしで つつきながら

土と苗の間にす き間ができないよ うにわりばしでつ つきながら、土を 上まで入れます。

たっぷりお水

植えたら、下から水が出るくらいたっ ぷり与えて、お日さまにしっかり当てま す。水やりのタイミングは、土の表面 が乾いて白っぽくなったら下から水が 出るくらいたっぷりと。

肥料は年3回が目安です。3月の芽が 動き始める頃、6月の実がつき始めた頃、 8月の収穫の後です。

植えつけから、2週間~1ヵ月の間 根が落ち着くまでは、 肥料をあたえないようにしましょう

埋め込むように

なるべく鉢のふちに3ヶ所に分けて 埋め込むように与えるのがBest! 3月は30g、6月と8月は15g くらい与えます。手の大きさにもより

ますが、軽くひと握りは20~30gにな ります。