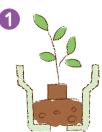

### 植之方

ブルーベリー の土を鉢の半 分まで入れ、苗 をポットから出 して、土の上に 置きます。

わりばしで つつきながら

土と苗の間にす き間ができないよ うにわりばしでつ つきながら、土を 上まで入れます。

たっぷりお水

植えたら、下から水が出るくらいたっ ぷり与えて、お日さまにしっかり当てま す。水やりのタイミングは、土の表面 が乾いて白っぽくなったら下から水が 出るくらいたっぷりと。

肥料は年3回が目安です。3月の芽が 動き始める頃、6月の実がつき始めた頃、 8月の収穫の後です。