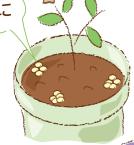

### 植之方

ブルーベリー の土を鉢の半 分まで入れ、苗 をポットから出 して、土の上に 置きます。

わりばしで つつきながら

土と苗の間にす き間ができないよ うにわりばしでつ つきながら、土を 上まで入れます。

たっぷりお水

植えたら、下から水が出るくらいたっ ぷり与えて、お日さまにしっかり当てま す。水やりのタイミングは、土の表面 が乾いて白っぽくなったら下から水が 出るくらいたっぷりと。

肥料は年3回が目安です。3月の芽が 動き始める頃、6月の実がつき始めた頃、 8月の収穫の後です。