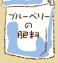

# 準備

スリット鉢 直径24cm(8号)

ブルーベリー の肥料

あると便利なもの

剪定ばさみ

ラビットアイ系

ブルーベリーは同じ系 統同士、別の品種を2本 以上植えないと実がつきにくく なります。

例えば、ラビットアイ系のホー ムベルとティフブルーの組み合 わせなどです。