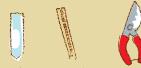

# 準備

スリット鉢 直径24cm(8号)

ブルーベリー の肥料

あると便利なもの

剪定ばさみ

ラビットアイ系

ブルーベリーは同じ系 統同士、別の品種を2本 以上植えないと実がつきにくく なります。

例えば、ラビットアイ系のホー ムベルとティフブルーの組み合 わせなどです。