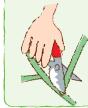

## 郭定 引

### 時期1月~3月上旬くらい

混み合っている枝を 切り、細い枝や根元 の細い枝も切ります。

主に冬場に剪定は行いますが、枝が込み合い風通しが 悪くなってきた時は、病害虫の発生を防ぐためにも、間 引きの剪定は季節を問わず行いましょう。

ブルーベリーの 根は浅く広がる性質のため、 土がよく乾きすぎる場合は、鉢の上 に敷きわらなどのマルチングをすると

よいです。

Point 横浜付近でブルー ベリーを育てる場合、 夏は高温になるため、 初心者の方はラビット アイ系が適しています。